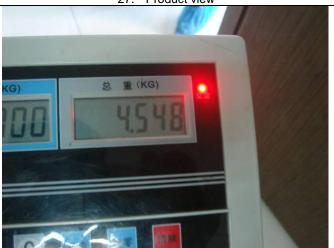

26. Product view

SAMPLE INSPECTION REPORT

Report No. CPS014XXXXX Overall Result
Report Date: 31 Dec, 2013

Page 10 of 16

**PENDING** 

27. Product view

29. Weight check

**SAMPLE INSPECTION REPORT** 

### **F2. MEASUREMENT:**

| Measurement Points      | S/S(pcs) | Requirement                                                                                                                                       | Actual data                                                                                               |
|-------------------------|----------|---------------------------------------------------------------------------------------------------------------------------------------------------|-----------------------------------------------------------------------------------------------------------|
| CE mark height          | 5pcs     | 5mm at least                                                                                                                                      | 5mm                                                                                                       |
| Power measurement       | 5pcs     | T8-60CM-10W: Rated Power 10W±1.0W T8-120CM-18W: Rated Power: 18W±1.0W T8-150CM-25W: Rated Power: 25W±1.0W                                         | T8-60 CM-10W: 9.89~10.09W<br>T8-120 CM-18W: 17.9~18.3W<br>T8-150 CM-25W: 24.9~25.4W                       |
| Luminous Flux           | 5pcs     | T8-120 CM-18W: 1600~1800                                                                                                                          | T8-60 CM-10W: 952~972lm<br>T8-120 CM-18W: 1814~1841lm<br>T8-150 CM-25W: 2407~2494lm                       |
| Color rendering Index   | 5pcs     | >72                                                                                                                                               | T8-60 CM-10W: 72.5~72.6<br>T8-120 CM-18W: 72.2~72.4<br>T8-150 CM-25W: 72.4~72.5                           |
| Color temperature       | 5pcs     | 3000~3500K                                                                                                                                        | T8-60 CM-10W: 2924~2929K<br>T8-120 CM-18W: 2933~2953K<br>T8-150 CM-25W: 2934~2945K                        |
| Size measurement        | 5pcs     | T8-60CM-10W: Tube size:<br>590mm(L)×Φ 26mm<br>T8-120CM-18W:<br>Tube size: 1199mm(L)×Φ<br>26mm<br>T8-150CM-25W:<br>Tube size: 1499mm(L) ×Φ<br>26mm | T8-60 CM-10W: 590xDiameter 26mm<br>T8-120 CM-18W: 1199xDiameter 26mm<br>T8-150 CM-25W: 1499x Diameter26mm |
| Weight measurement (NW) | 5pcs     |                                                                                                                                                   | T8-60 CM-10W: 150~152g<br>T8-120 CM-18W: 1275~278g<br>T8-150 CM-25W: 352~355g                             |