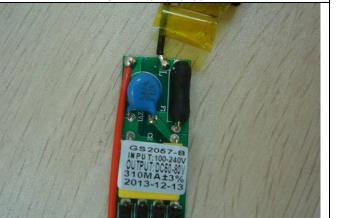

### F3. COMPONENTS AND LABEL MARKING:

| PCB               | GS2062-A INPUT:100~240V,OUTPUT:DC60~80V(T8-60 CM-10W);<br>GS2062-A INPUT:100~264V,OUTPUT:DC36~80V (T8-120 CM-18W);<br>GS2057-B INPUT:100~240V,OUTPUT:DC60~80V (T8-150 CM-25W) |
|-------------------|-------------------------------------------------------------------------------------------------------------------------------------------------------------------------------|
| Capacity          | 100uF 100V SK105°C (T8-60 CM-10W);<br>100uF 100V SK105°C (T8-120 CM-18W);<br>100uF BERYL100V 105°C (T8-150 CM-25W)                                                            |
| LED               | ZM.BC.PW.T8054.001(T8-60 CM-10W) , 54pcs LED ;<br>ZM.BC.PW.T8110.001(T8-120 CM-18W), 110pcs LED;<br>ZM.BC.PW.T8144.001(T8-150 CM-25W), 144pcs LED                             |
| Brand Name/ Logo: |                                                                                                                                                                               |