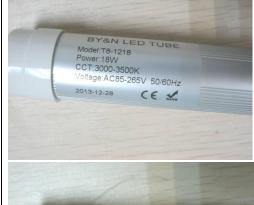

### F3. COMPONENTS AND LABEL MARKING:

| PCB               | GS2062-A INPUT:100~240V,OUTPUT:DC60~80V(T8-60 CM-10W);<br>GS2062-A INPUT:100~264V,OUTPUT:DC36~80V (T8-120 CM-18W);<br>GS2057-B INPUT:100~240V,OUTPUT:DC60~80V (T8-150 CM-25W) |
|-------------------|-------------------------------------------------------------------------------------------------------------------------------------------------------------------------------|
| Capacity          | 100uF 100V SK105°C (T8-60 CM-10W);<br>100uF 100V SK105°C (T8-120 CM-18W);<br>100uF BERYL100V 105°C (T8-150 CM-25W)                                                            |
| LED               | ZM.BC.PW.T8054.001(T8-60 CM-10W) , 54pcs LED ;<br>ZM.BC.PW.T8110.001(T8-120 CM-18W), 110pcs LED;<br>ZM.BC.PW.T8144.001(T8-150 CM-25W), 144pcs LED                             |
| Brand Name/ Logo: |                                                                                                                                                                               |

For T8-60 CM-10W

Rating mark/ Label:

For T8-120 CM-18W

For T8-150 CM-25W