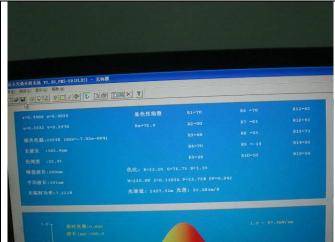

### **F2. MEASUREMENT:**

| Measurement Points      | S/S(pcs) | Requirement                                                                                                                                       | Actual data                                                                                               |
|-------------------------|----------|---------------------------------------------------------------------------------------------------------------------------------------------------|-----------------------------------------------------------------------------------------------------------|
| CE mark height          | 5pcs     | 5mm at least                                                                                                                                      | 5mm                                                                                                       |
| Power measurement       | 5pcs     | T8-60CM-10W: Rated Power 10W±1.0W T8-120CM-18W: Rated Power: 18W±1.0W T8-150CM-25W: Rated Power: 25W±1.0W                                         | T8-60 CM-10W: 9.89~10.09W<br>T8-120 CM-18W: 17.9~18.3W<br>T8-150 CM-25W: 24.9~25.4W                       |
| Luminous Flux           | 5pcs     | T8-120 CM-18W: 1600~1800                                                                                                                          | T8-60 CM-10W: 952~972lm<br>T8-120 CM-18W: 1814~1841lm<br>T8-150 CM-25W: 2407~2494lm                       |
| Color rendering Index   | 5pcs     | >72                                                                                                                                               | T8-60 CM-10W: 72.5~72.6<br>T8-120 CM-18W: 72.2~72.4<br>T8-150 CM-25W: 72.4~72.5                           |
| Color temperature       | 5pcs     | 3000~3500K                                                                                                                                        | T8-60 CM-10W: 2924~2929K<br>T8-120 CM-18W: 2933~2953K<br>T8-150 CM-25W: 2934~2945K                        |
| Size measurement        | 5pcs     | T8-60CM-10W: Tube size:<br>590mm(L)×Φ 26mm<br>T8-120CM-18W:<br>Tube size: 1199mm(L)×Φ<br>26mm<br>T8-150CM-25W:<br>Tube size: 1499mm(L) ×Φ<br>26mm | T8-60 CM-10W: 590xDiameter 26mm<br>T8-120 CM-18W: 1199xDiameter 26mm<br>T8-150 CM-25W: 1499x Diameter26mm |
| Weight measurement (NW) | 5pcs     |                                                                                                                                                   | T8-60 CM-10W: 150~152g<br>T8-120 CM-18W: 1275~278g<br>T8-150 CM-25W: 352~355g                             |