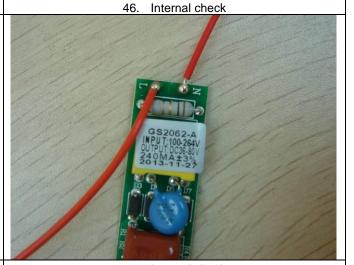

### F3. COMPONENTS AND LABEL MARKING:

| PCB               | GS2062-A INPUT:100~240V,OUTPUT:DC60~80V(T8-60 CM-10W);<br>GS2062-A INPUT:100~264V,OUTPUT:DC36~80V (T8-120 CM-18W);<br>GS2057-B INPUT:100~240V,OUTPUT:DC60~80V (T8-150 CM-25W) |
|-------------------|-------------------------------------------------------------------------------------------------------------------------------------------------------------------------------|
| Capacity          | 100uF 100V SK105°C (T8-60 CM-10W);<br>100uF 100V SK105°C (T8-120 CM-18W);<br>100uF BERYL100V 105°C (T8-150 CM-25W)                                                            |
| LED               | ZM.BC.PW.T8054.001(T8-60 CM-10W) , 54pcs LED ;<br>ZM.BC.PW.T8110.001(T8-120 CM-18W), 110pcs LED;<br>ZM.BC.PW.T8144.001(T8-150 CM-25W), 144pcs LED                             |
| Brand Name/ Logo: |                                                                                                                                                                               |

42. Internal check

44. Internal check

**SAMPLE INSPECTION REPORT** 

Report No. CPS014XXXXX **Overall Result** Report Date:

31 Dec, 2013

Page 13 of 16

**PENDING** 

45. Internal check