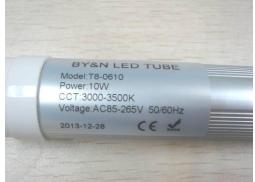

### F3. COMPONENTS AND LABEL MARKING:

| PCB               | GS2062-A INPUT:100~240V,OUTPUT:DC60~80V(T8-60 CM-10W);<br>GS2062-A INPUT:100~264V,OUTPUT:DC36~80V (T8-120 CM-18W);<br>GS2057-B INPUT:100~240V,OUTPUT:DC60~80V (T8-150 CM-25W) |
|-------------------|-------------------------------------------------------------------------------------------------------------------------------------------------------------------------------|
| Capacity          | 100uF 100V SK105°C (T8-60 CM-10W);<br>100uF 100V SK105°C (T8-120 CM-18W);<br>100uF BERYL100V 105°C (T8-150 CM-25W)                                                            |
| LED               | ZM.BC.PW.T8054.001(T8-60 CM-10W) , 54pcs LED ;<br>ZM.BC.PW.T8110.001(T8-120 CM-18W), 110pcs LED;<br>ZM.BC.PW.T8144.001(T8-150 CM-25W), 144pcs LED                             |
| Brand Name/ Logo: |                                                                                                                                                                               |

For T8-60 CM-10W

Rating mark/ Label:

For T8-120 CM-18W

For T8-150 CM-25W