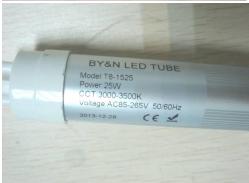

### F3. COMPONENTS AND LABEL MARKING:

| PCB               | GS2062-A INPUT:100~240V,OUTPUT:DC60~80V(T8-60 CM-10W);<br>GS2062-A INPUT:100~264V,OUTPUT:DC36~80V (T8-120 CM-18W);<br>GS2057-B INPUT:100~240V,OUTPUT:DC60~80V (T8-150 CM-25W) |
|-------------------|-------------------------------------------------------------------------------------------------------------------------------------------------------------------------------|
| Capacity          | 100uF 100V SK105°C (T8-60 CM-10W);<br>100uF 100V SK105°C (T8-120 CM-18W);<br>100uF BERYL100V 105°C (T8-150 CM-25W)                                                            |
| LED               | ZM.BC.PW.T8054.001(T8-60 CM-10W) , 54pcs LED ;<br>ZM.BC.PW.T8110.001(T8-120 CM-18W), 110pcs LED;<br>ZM.BC.PW.T8144.001(T8-150 CM-25W), 144pcs LED                             |
| Brand Name/ Logo: |                                                                                                                                                                               |

For T8-60 CM-10W

Rating mark/ Label:

For T8-120 CM-18W

For T8-150 CM-25W