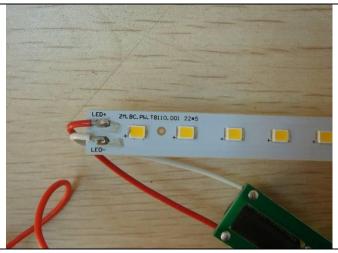

### F3. COMPONENTS AND LABEL MARKING:

| PCB               | GS2062-A INPUT:100~240V,OUTPUT:DC60~80V(T8-60 CM-10W);<br>GS2062-A INPUT:100~264V,OUTPUT:DC36~80V (T8-120 CM-18W);<br>GS2057-B INPUT:100~240V,OUTPUT:DC60~80V (T8-150 CM-25W) |
|-------------------|-------------------------------------------------------------------------------------------------------------------------------------------------------------------------------|
| Capacity          | 100uF 100V SK105°C (T8-60 CM-10W);<br>100uF 100V SK105°C (T8-120 CM-18W);<br>100uF BERYL100V 105°C (T8-150 CM-25W)                                                            |
| LED               | ZM.BC.PW.T8054.001(T8-60 CM-10W) , 54pcs LED ;<br>ZM.BC.PW.T8110.001(T8-120 CM-18W), 110pcs LED;<br>ZM.BC.PW.T8144.001(T8-150 CM-25W), 144pcs LED                             |
| Brand Name/ Logo: |                                                                                                                                                                               |