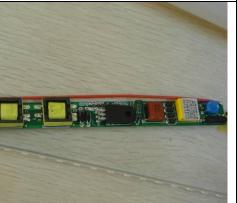

### F3. COMPONENTS AND LABEL MARKING:

| PCB               | GS2062-A INPUT:100~240V,OUTPUT:DC60~80V(T8-60 CM-10W);<br>GS2062-A INPUT:100~264V,OUTPUT:DC36~80V (T8-120 CM-18W);<br>GS2057-B INPUT:100~240V,OUTPUT:DC60~80V (T8-150 CM-25W) |
|-------------------|-------------------------------------------------------------------------------------------------------------------------------------------------------------------------------|
| Capacity          | 100uF 100V SK105°C (T8-60 CM-10W);<br>100uF 100V SK105°C (T8-120 CM-18W);<br>100uF BERYL100V 105°C (T8-150 CM-25W)                                                            |
| LED               | ZM.BC.PW.T8054.001(T8-60 CM-10W) , 54pcs LED ;<br>ZM.BC.PW.T8110.001(T8-120 CM-18W), 110pcs LED;<br>ZM.BC.PW.T8144.001(T8-150 CM-25W), 144pcs LED                             |
| Brand Name/ Logo: |                                                                                                                                                                               |