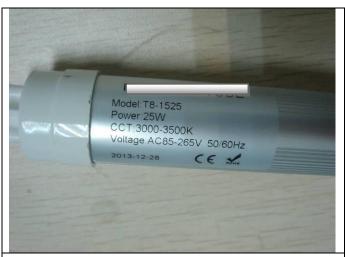

Side mark

Packing method in carton

8. Product view

SAMPLE INSPECTION REPORT

Report No. CPS014XXXXX Overall Result
Report Date: 31 Dec, 2013

Page 7 of 16

**PENDING** 

Side mark

### F3. COMPONENTS AND LABEL MARKING:

| PCB               | GS2062-A INPUT:100~240V,OUTPUT:DC60~80V(T8-60 CM-10W);<br>GS2062-A INPUT:100~264V,OUTPUT:DC36~80V (T8-120 CM-18W);<br>GS2057-B INPUT:100~240V,OUTPUT:DC60~80V (T8-150 CM-25W) |
|-------------------|-------------------------------------------------------------------------------------------------------------------------------------------------------------------------------|
| Capacity          | 100uF 100V SK105°C (T8-60 CM-10W);<br>100uF 100V SK105°C (T8-120 CM-18W);<br>100uF BERYL100V 105°C (T8-150 CM-25W)                                                            |
| LED               | ZM.BC.PW.T8054.001(T8-60 CM-10W) , 54pcs LED ;<br>ZM.BC.PW.T8110.001(T8-120 CM-18W), 110pcs LED;<br>ZM.BC.PW.T8144.001(T8-150 CM-25W), 144pcs LED                             |
| Brand Name/ Logo: |                                                                                                                                                                               |